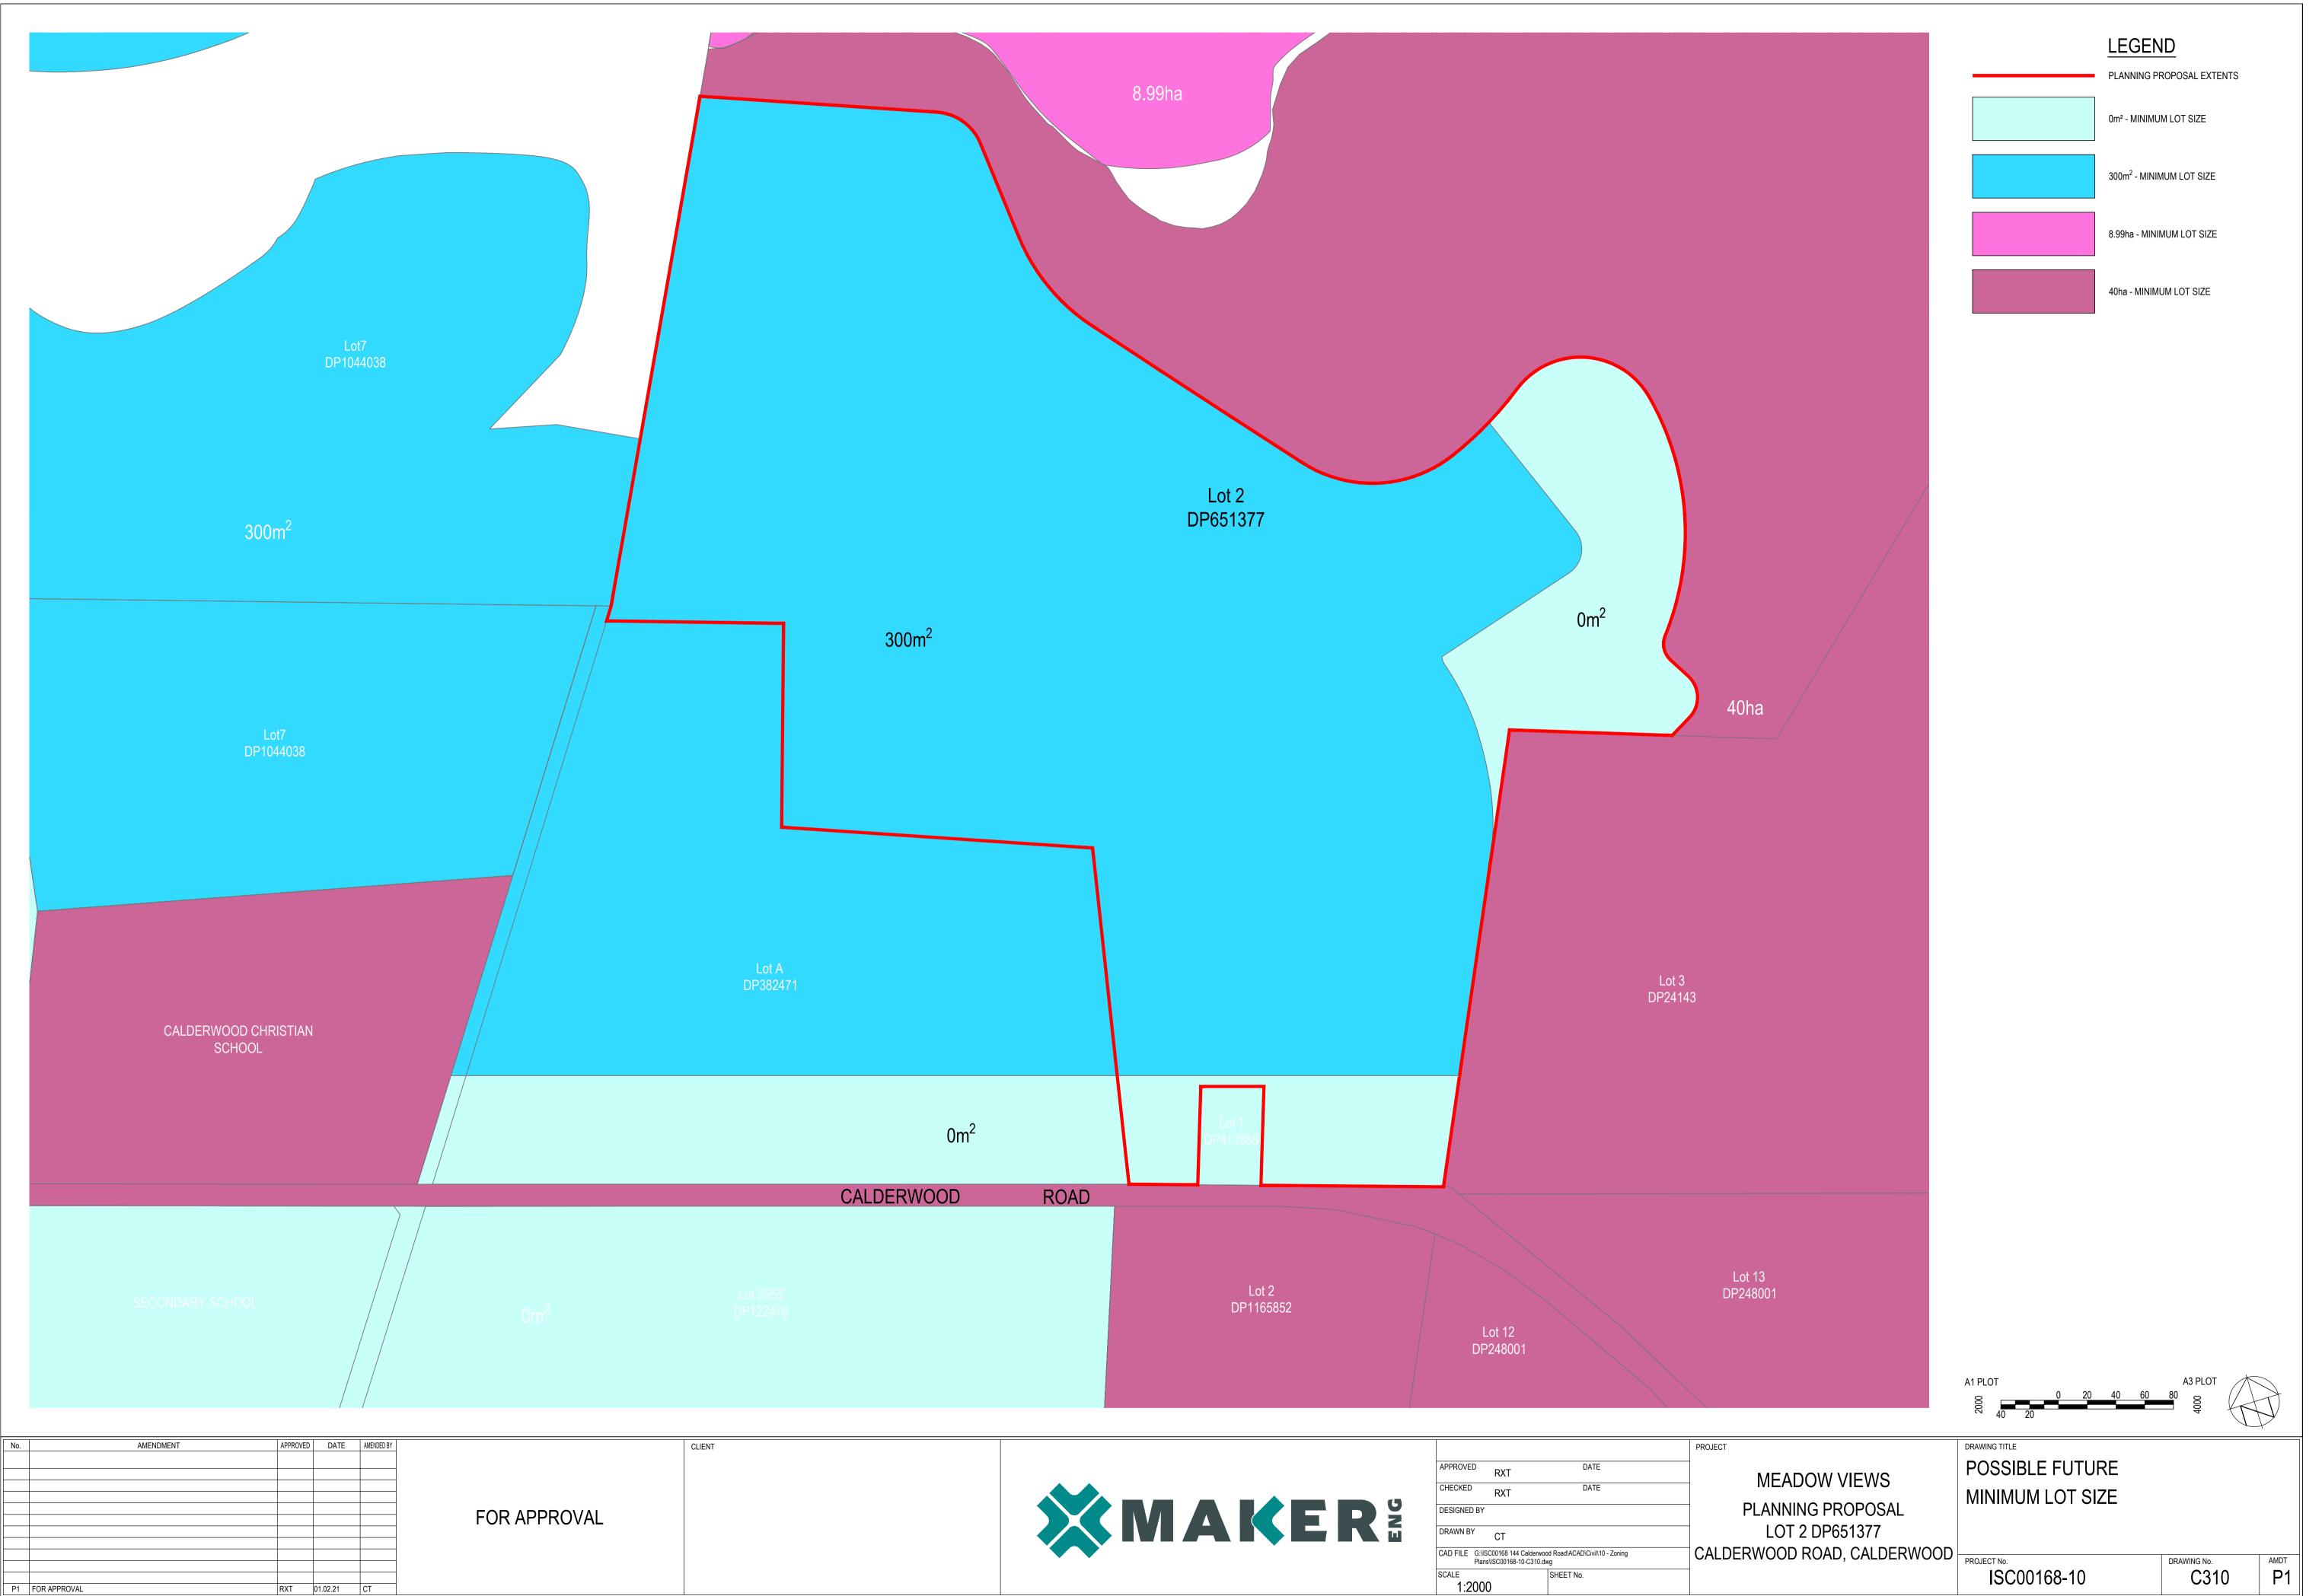

## LEGEND

PLANNING PROPOSAL EXTENTS

ZONE B4 'MIXED US'E'

ZONE E2 'ENVIRONMENTAL CONSERVATION'

| P1 | FOR APPROVAL |
|----|--------------|

|                 |                                             |                                      | PROJECT  |
|-----------------|---------------------------------------------|--------------------------------------|----------|
| APPROVED        | RXT                                         | DATE                                 | MF       |
| CHECKED         | RXT                                         | DATE                                 |          |
| DESIGNED BY     |                                             |                                      | PLAN     |
| DRAWN BY        | СТ                                          |                                      | L        |
|                 | 000168 144 Calderwoo<br>ISC00168-10-C310.dv | od Road\ACAD\Civil\10 - Zoning<br>wg | CALDERWO |
| scale<br>1:2000 |                                             | SHEET No.                            |          |