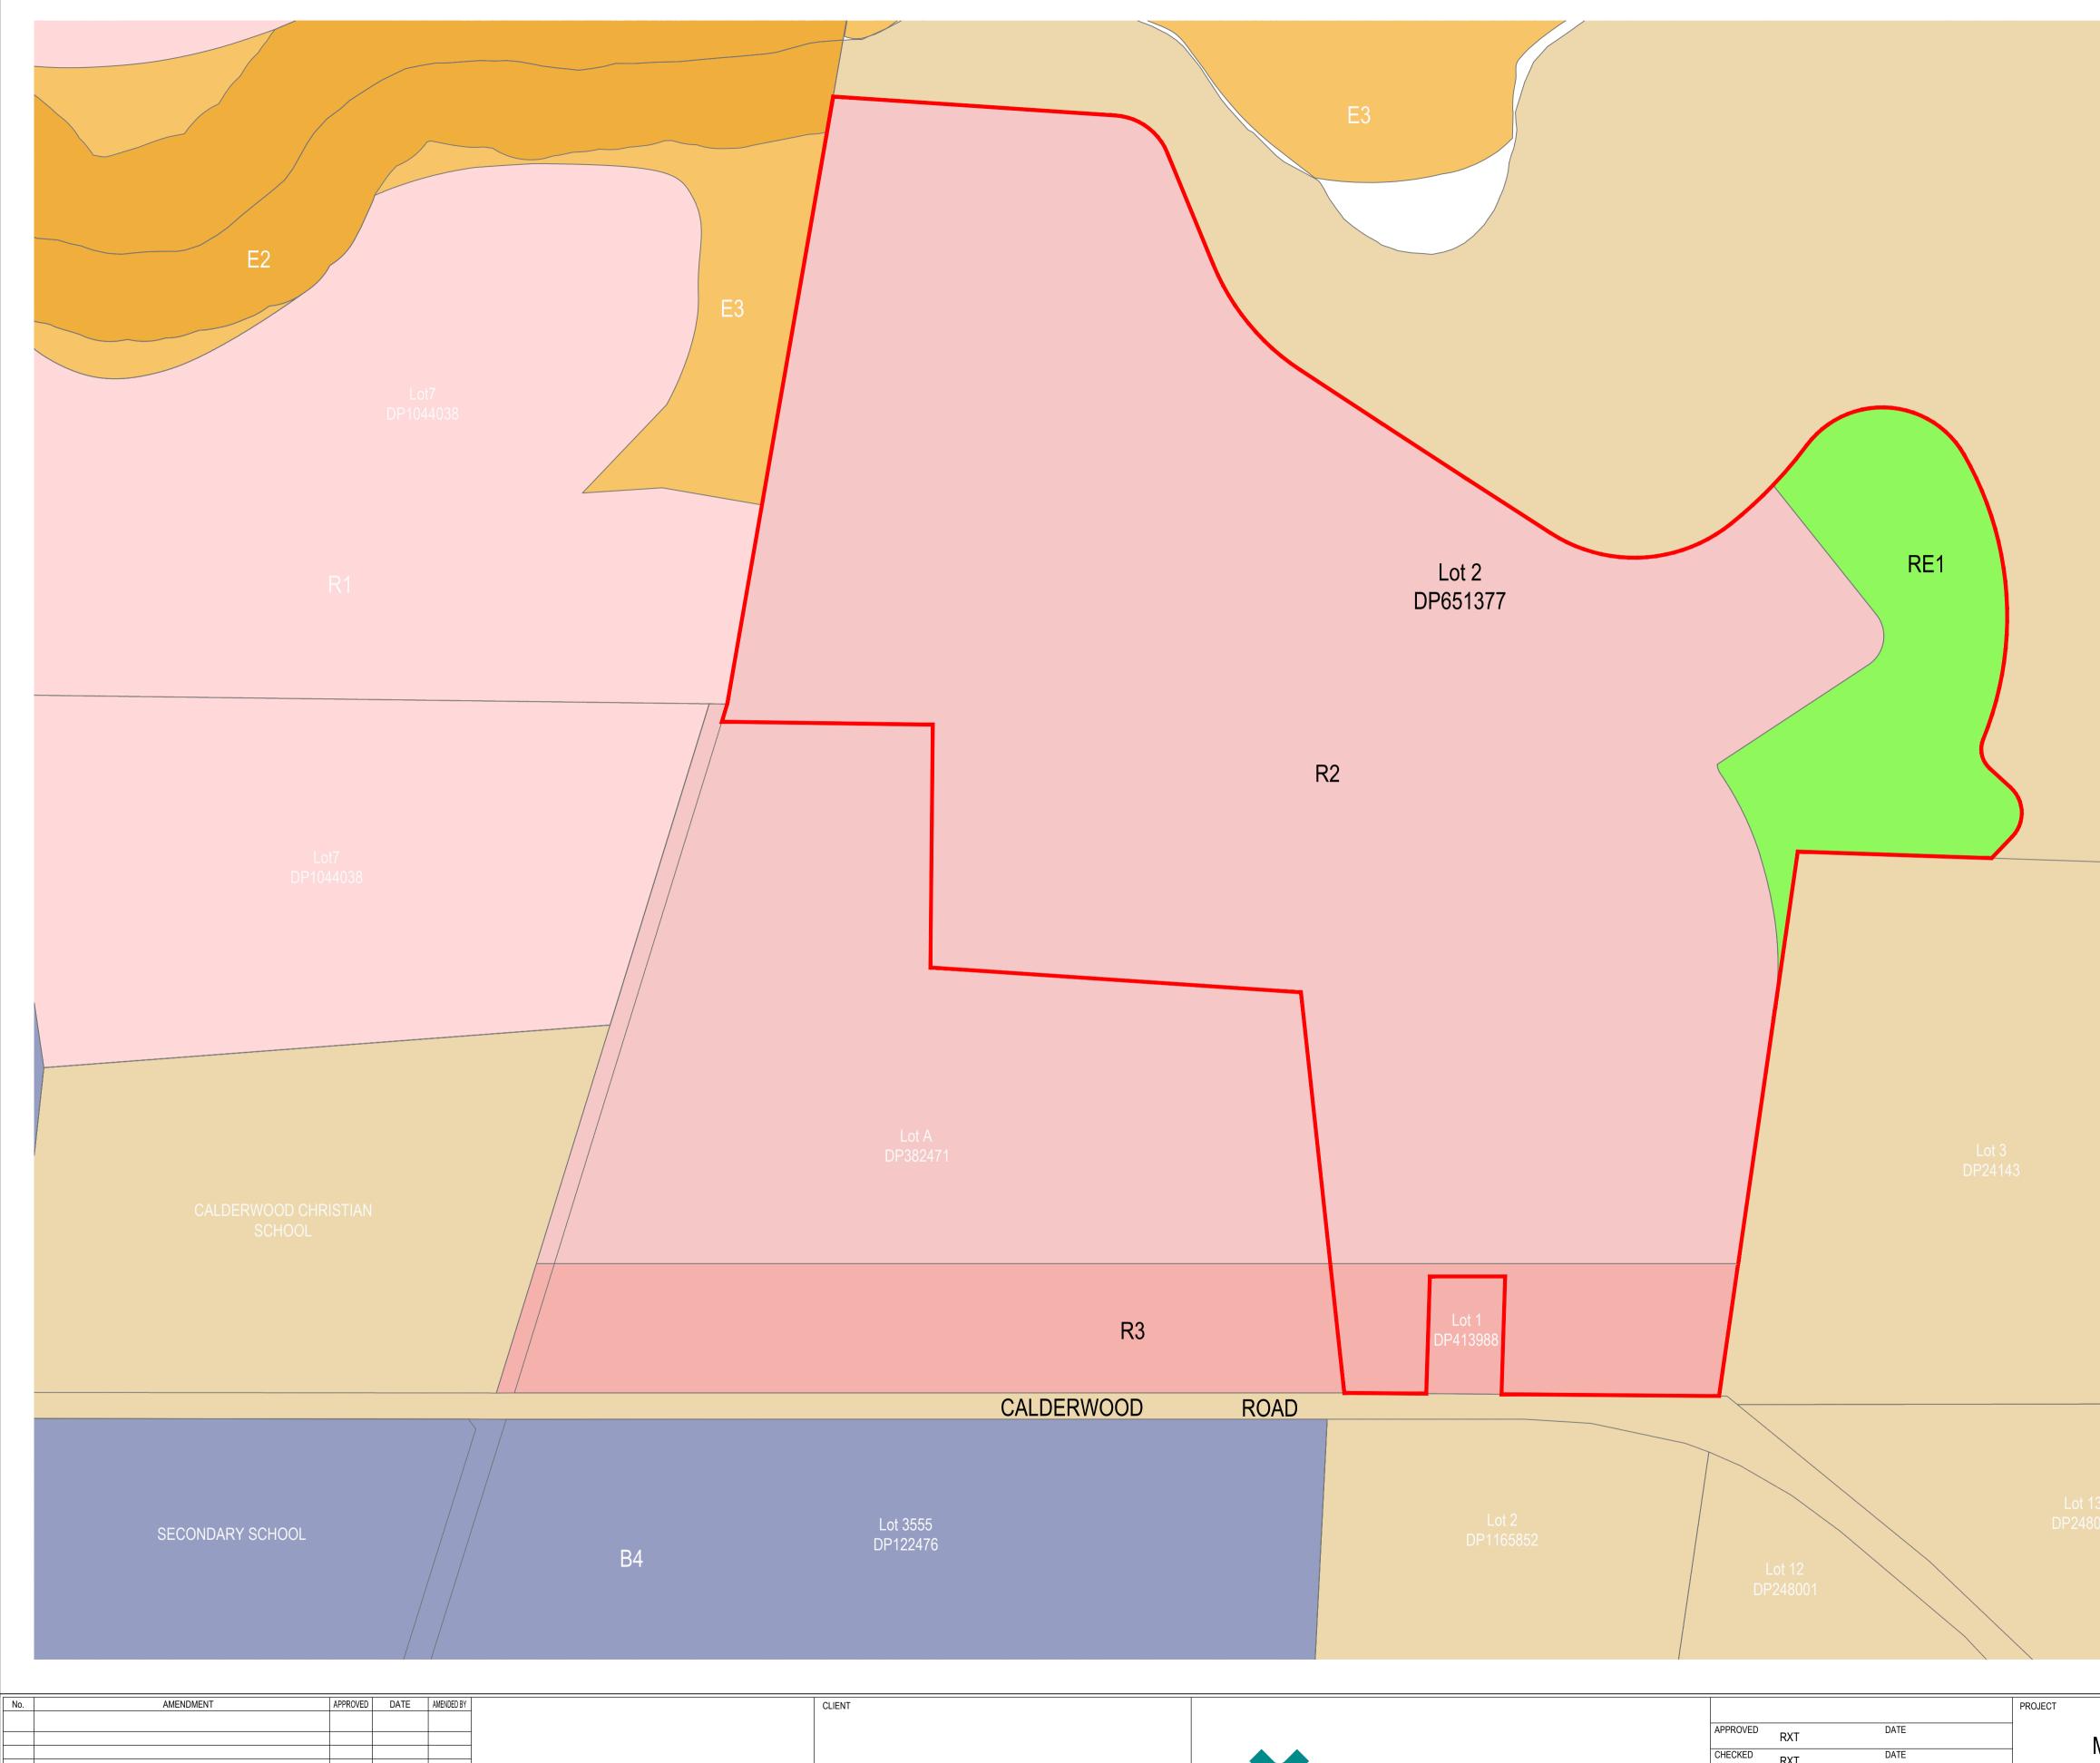

|                                                    | ZONE E3<br>'ENVIRON                             | MENTAL MANAGEMENT'   |
|----------------------------------------------------|-------------------------------------------------|----------------------|
|                                                    | ZONE RU1                                        | 'PRIMARY PRODUCTION' |
|                                                    | ZONE R1<br>'GENERAL                             | RESIDENTIAL'         |
|                                                    | ZONE R2<br>'LOW DEN                             | SITY RESIDENTIAL'    |
|                                                    | ZONE R3<br>'MEDIUM D                            | DENSITY RESIDENTIAL' |
|                                                    | ZONE RE1<br>'PUBLIC R                           | ECREATION'           |
|                                                    |                                                 |                      |
|                                                    |                                                 |                      |
|                                                    |                                                 |                      |
|                                                    |                                                 |                      |
|                                                    |                                                 |                      |
|                                                    |                                                 |                      |
|                                                    |                                                 |                      |
|                                                    |                                                 |                      |
|                                                    |                                                 |                      |
|                                                    |                                                 |                      |
|                                                    |                                                 |                      |
|                                                    |                                                 |                      |
|                                                    |                                                 |                      |
|                                                    |                                                 |                      |
|                                                    |                                                 |                      |
|                                                    | A1 PLOT<br>0 20 40 60<br>40 20                  | A3 PLOT              |
| MEADOW VIEWS<br>LANNING PROPOSAL<br>LOT 2 DP651377 | DRAWING TITLE<br>POSSIBLE FUTURE<br>LAND ZONING |                      |
| WOOD ROAD, CALDERWOO                               | D PROJECT NO.<br>ISC00168-10                    | DRAWING No. AMDT     |
|                                                    |                                                 |                      |

## LEGEND

PLANNING PROPOSAL EXTENTS

ZONE B4 'MIXED US'E'

ZONE E2 'ENVIRONMENTAL CONSERVATION'

| P1 | FOR APPROVAL |
|----|--------------|

|                 |                                             |                                      | PROJECT  |
|-----------------|---------------------------------------------|--------------------------------------|----------|
| APPROVED        | RXT                                         | DATE                                 | MF       |
| CHECKED         | RXT                                         | DATE                                 |          |
| DESIGNED BY     |                                             |                                      | PLAN     |
| DRAWN BY        | СТ                                          |                                      | L        |
|                 | 000168 144 Calderwoo<br>ISC00168-10-C310.dv | od Road\ACAD\Civil\10 - Zoning<br>wg | CALDERWO |
| scale<br>1:2000 |                                             | SHEET No.                            |          |