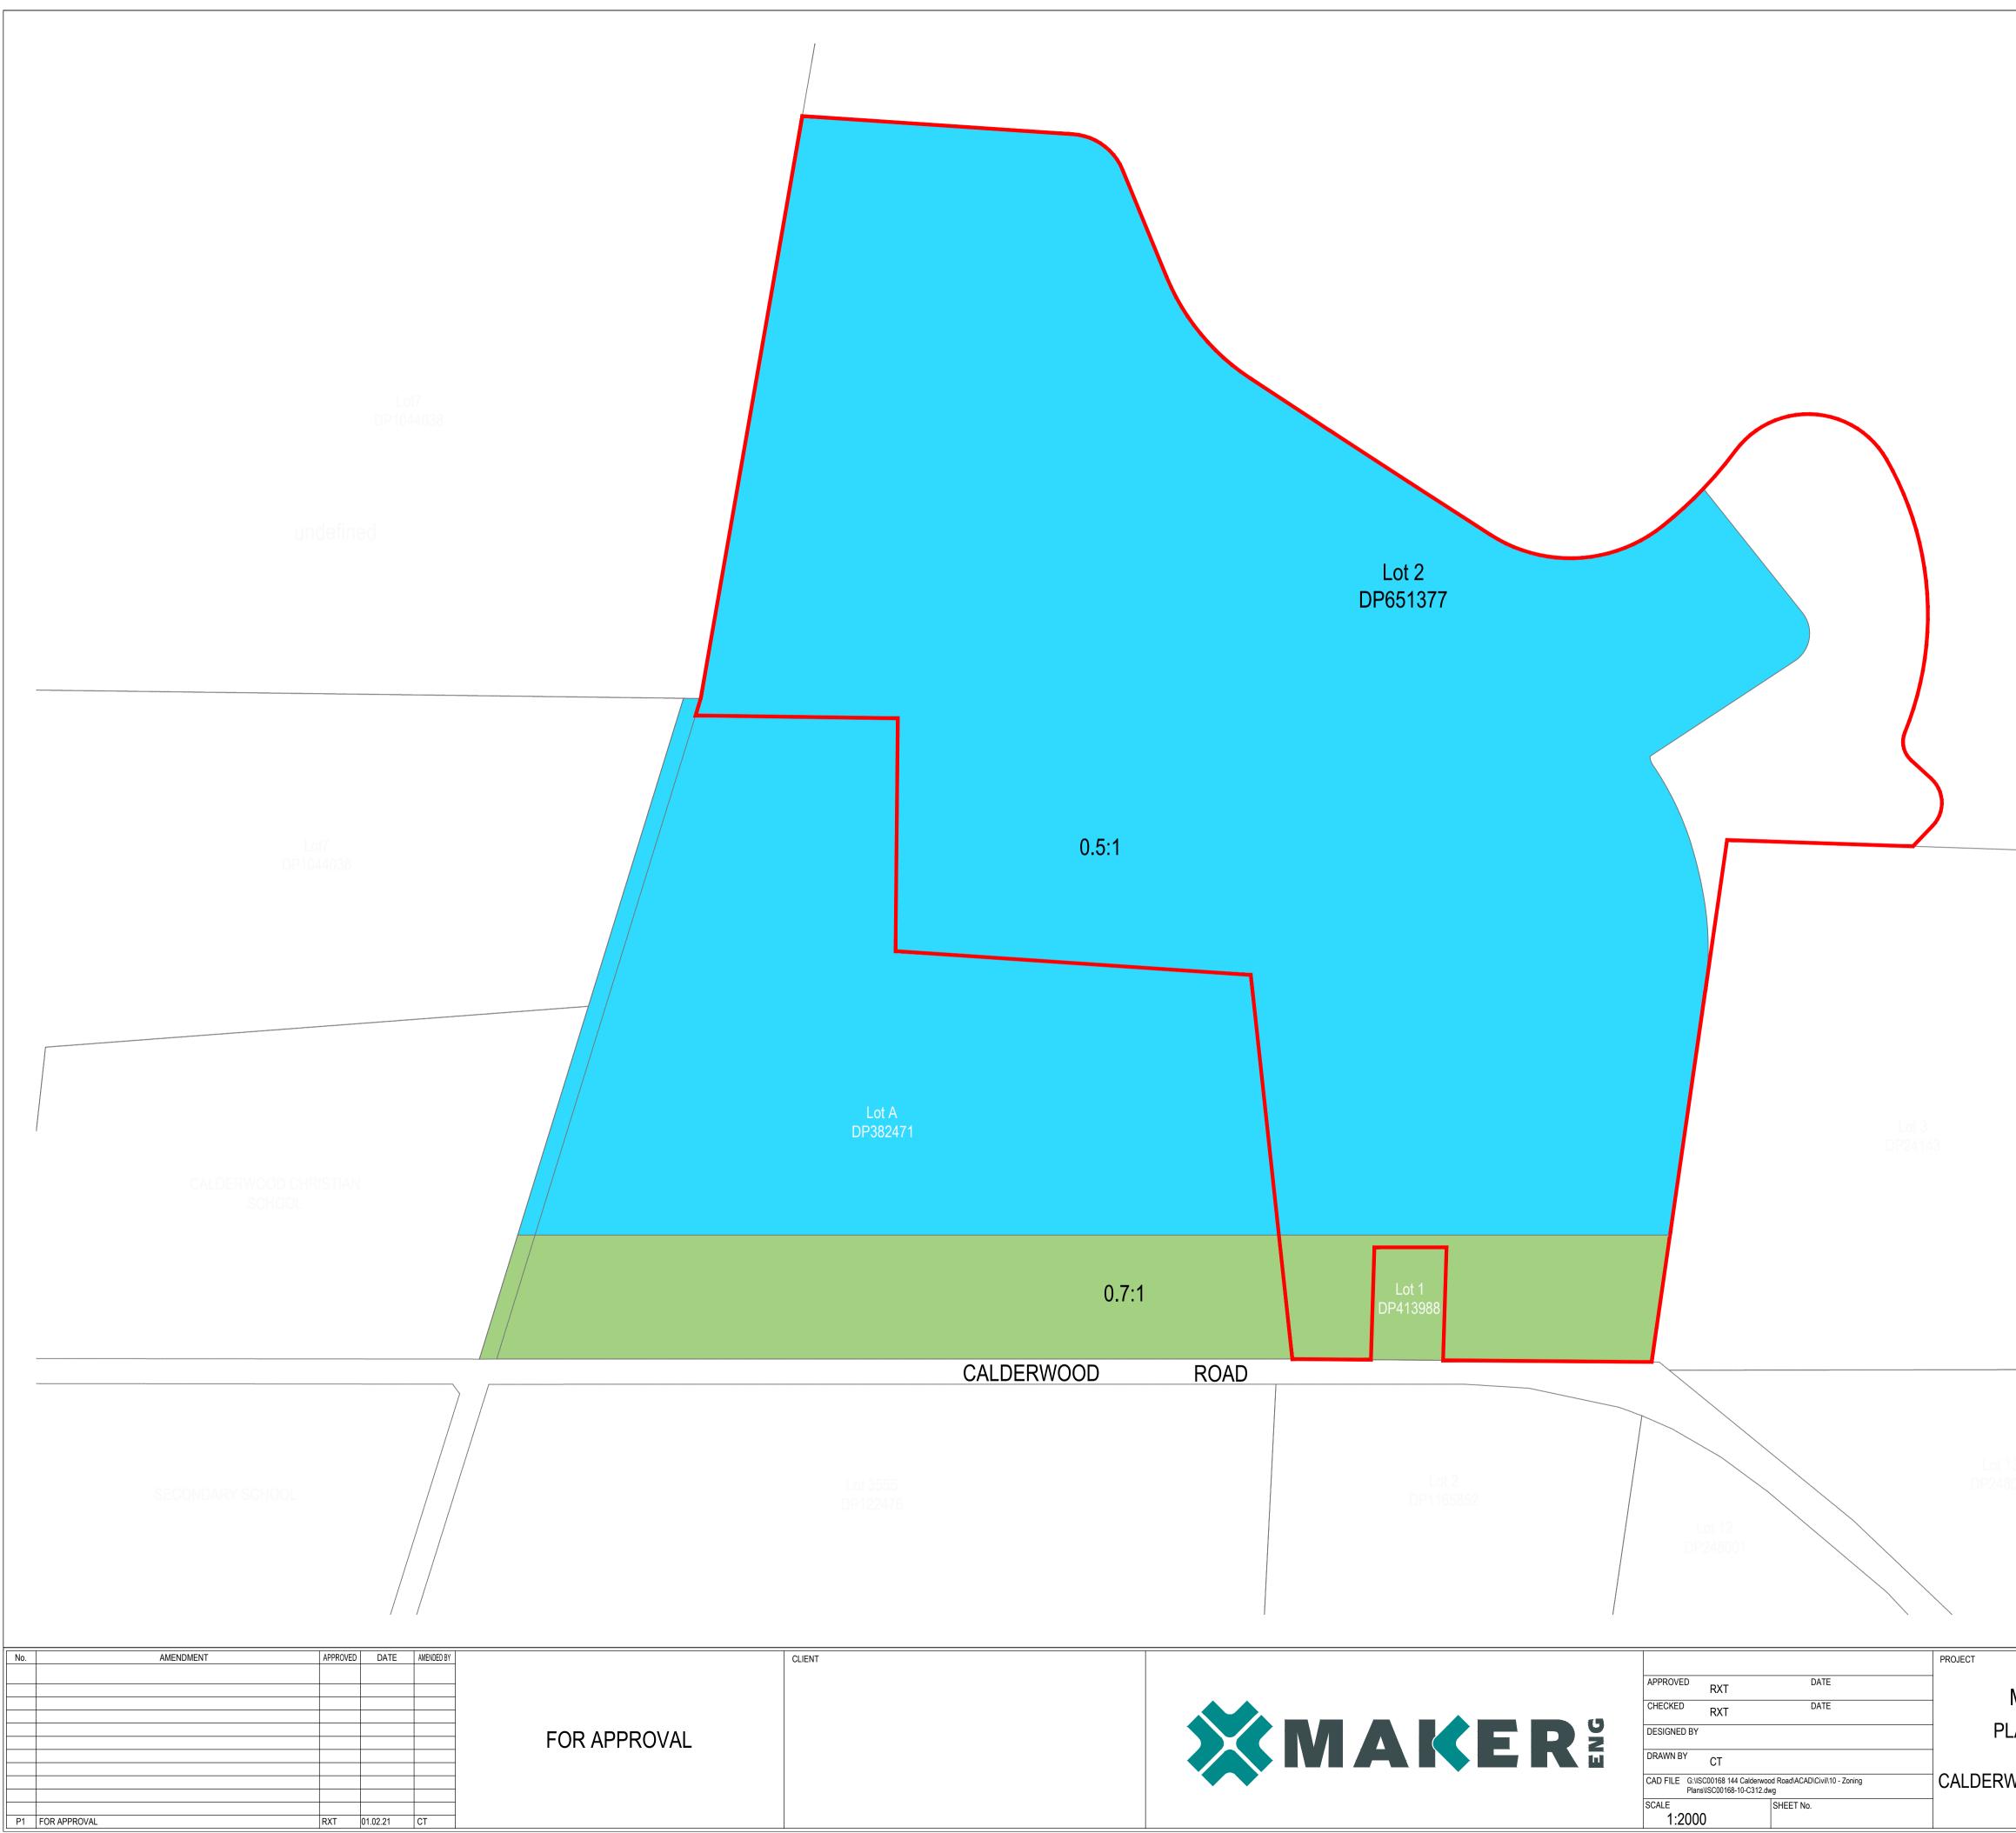

## LEGEND

PLANNING PROPOSAL EXTENTS

0.5:1 - MAXIMUM FLOOR SPACE RATIO

0.7:1 - MAXIMUM FLOOR SPACE RATIO