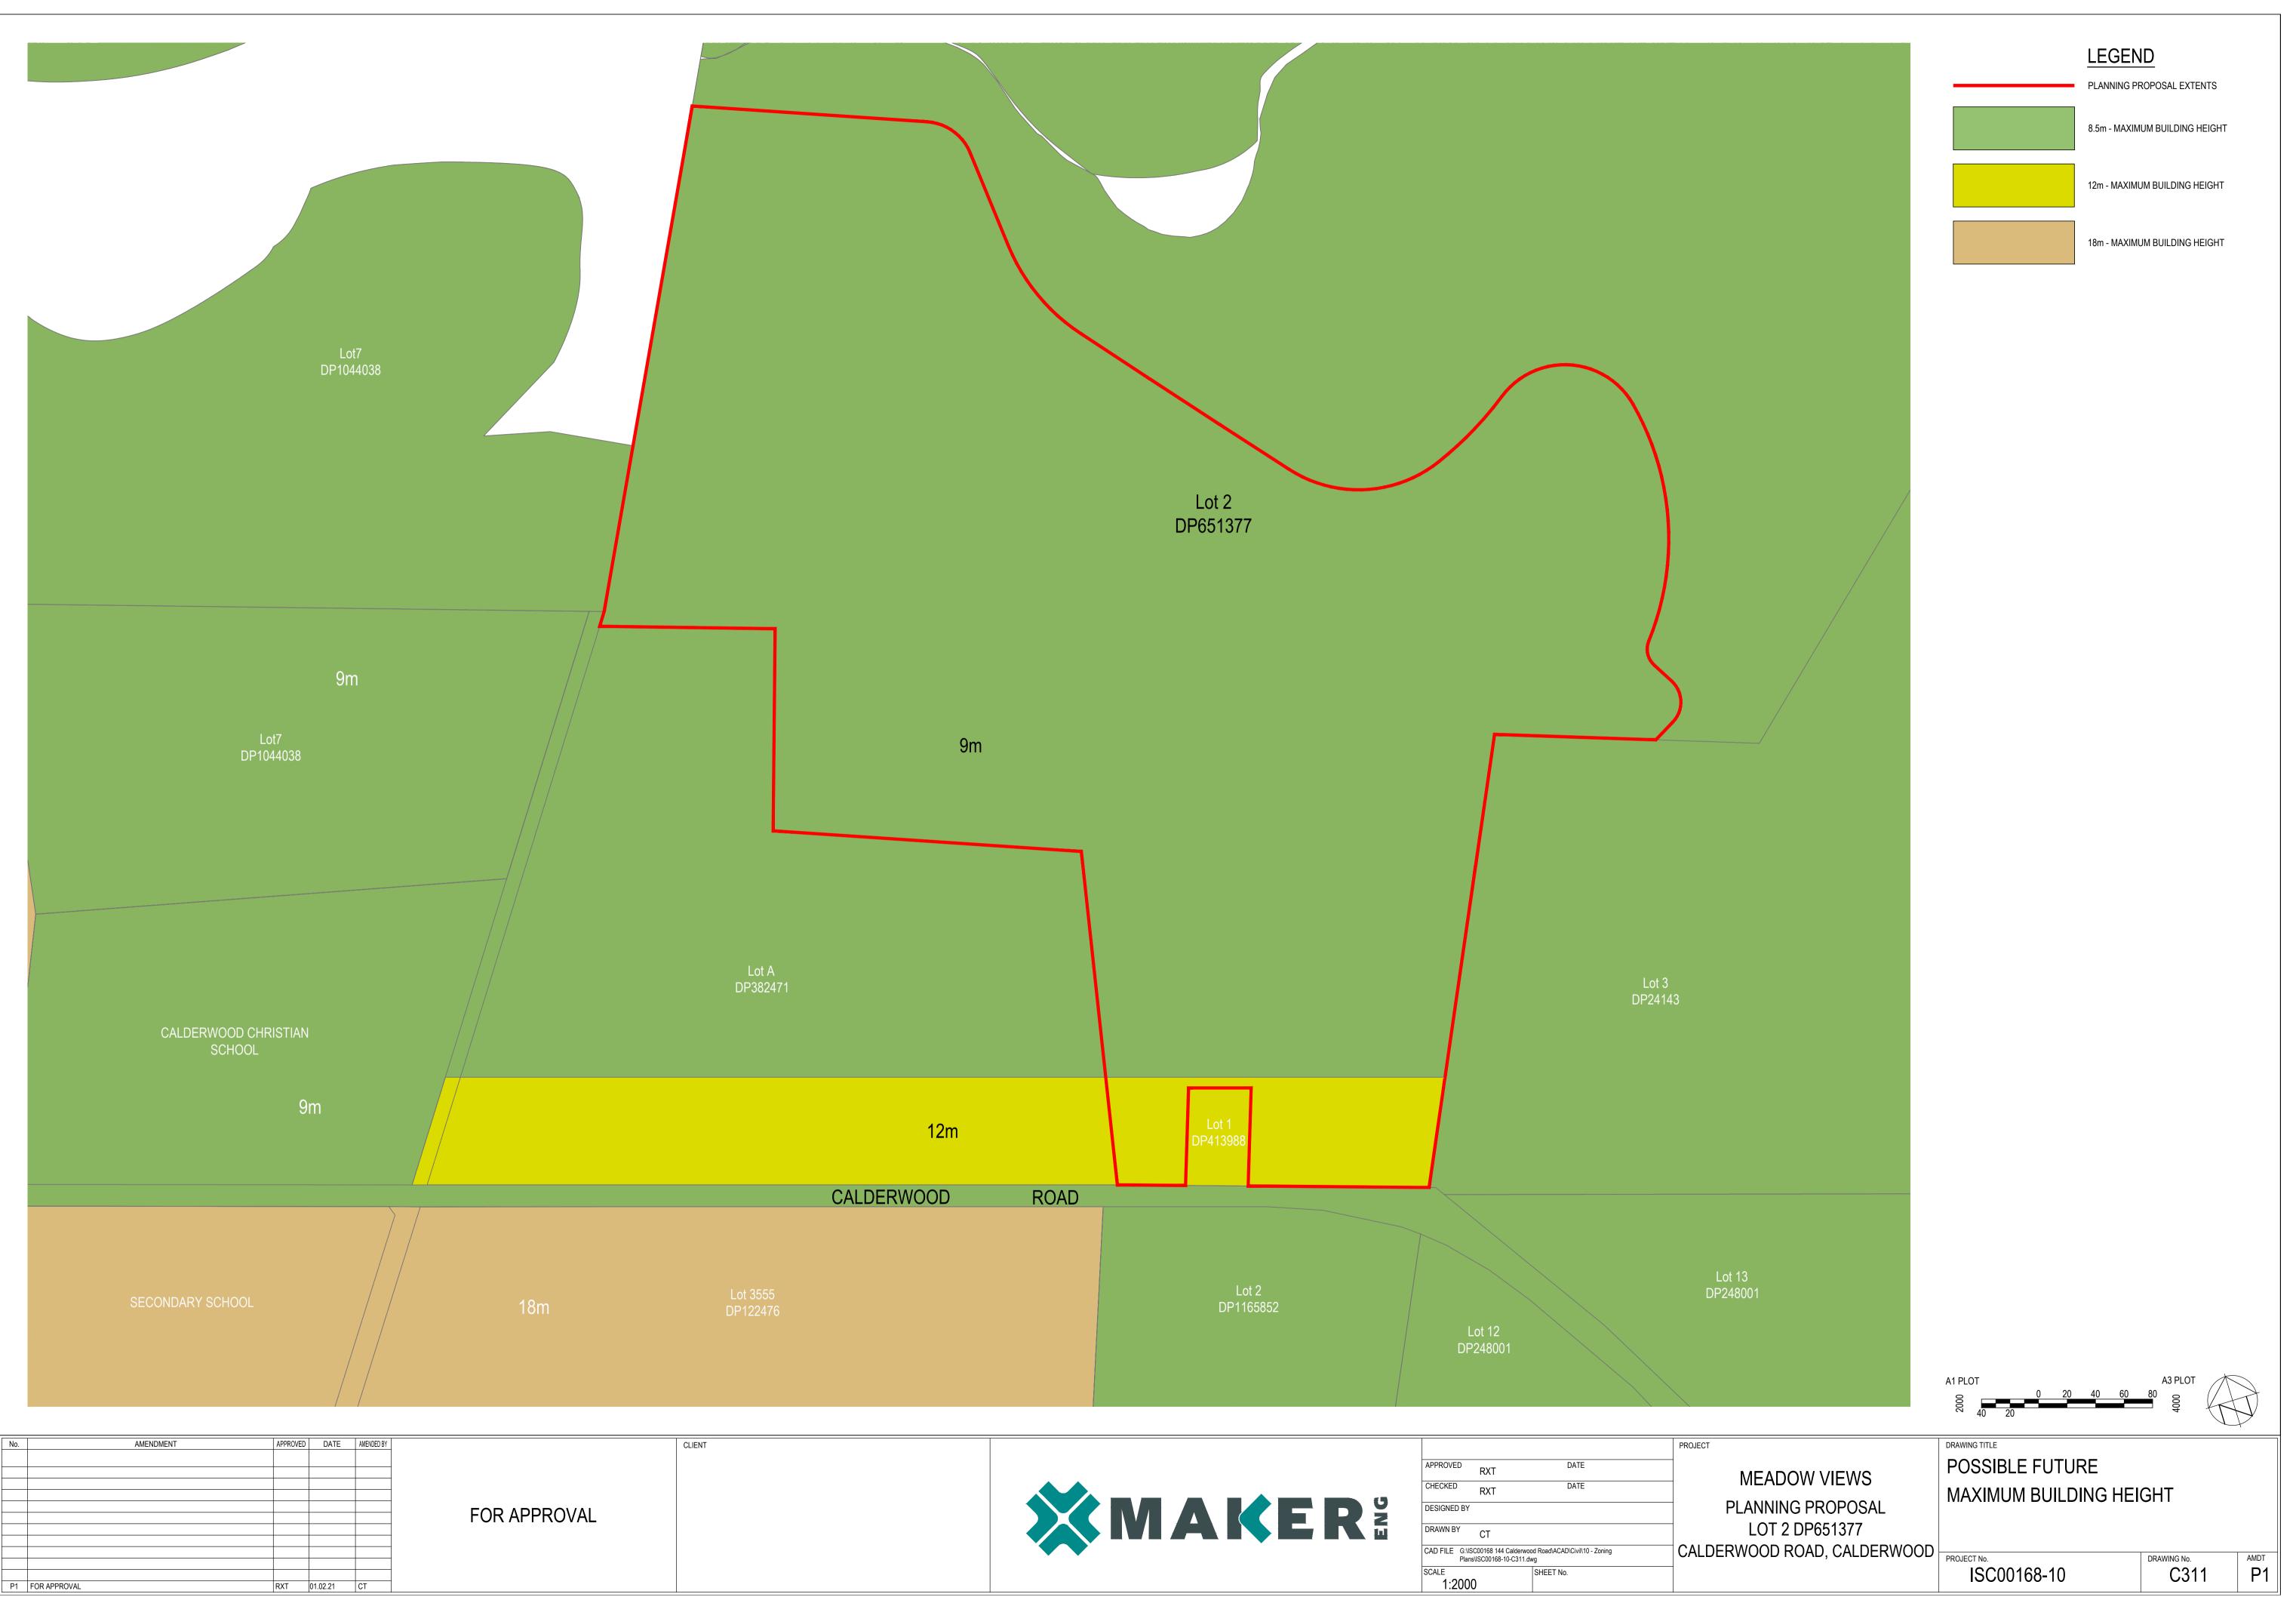

|                                                    | ZONE E3<br>'ENVIRON                             | MENTAL MANAGEMENT'   |
|----------------------------------------------------|-------------------------------------------------|----------------------|
|                                                    | ZONE RU1                                        | 'PRIMARY PRODUCTION' |
|                                                    | ZONE R1<br>'GENERAL                             | RESIDENTIAL'         |
|                                                    | ZONE R2<br>'LOW DEN                             | SITY RESIDENTIAL'    |
|                                                    | ZONE R3<br>'MEDIUM D                            | DENSITY RESIDENTIAL' |
|                                                    | ZONE RE1<br>'PUBLIC R                           | ECREATION'           |
|                                                    |                                                 |                      |
|                                                    |                                                 |                      |
|                                                    |                                                 |                      |
|                                                    |                                                 |                      |
|                                                    |                                                 |                      |
|                                                    |                                                 |                      |
|                                                    |                                                 |                      |
|                                                    |                                                 |                      |
|                                                    |                                                 |                      |
|                                                    |                                                 |                      |
|                                                    |                                                 |                      |
|                                                    |                                                 |                      |
|                                                    |                                                 |                      |
|                                                    |                                                 |                      |
|                                                    |                                                 |                      |
|                                                    | A1 PLOT<br>0 20 40 60<br>40 20                  | A3 PLOT              |
| MEADOW VIEWS<br>LANNING PROPOSAL<br>LOT 2 DP651377 | DRAWING TITLE<br>POSSIBLE FUTURE<br>LAND ZONING |                      |
| WOOD ROAD, CALDERWOO                               | D PROJECT NO.<br>ISC00168-10                    | DRAWING No. AMDT     |
|                                                    |                                                 |                      |